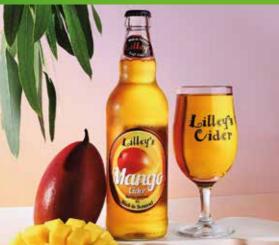

#### Mango 4%

An aromatic sweet cider, expertly blended with exotic mango to create a mouth watering tropical flavour.

Lightly sparkled.

#### Mango 4%

An aromatic sweet cider expertly blended with exotic mango to create a mouth watering tropical flavour.