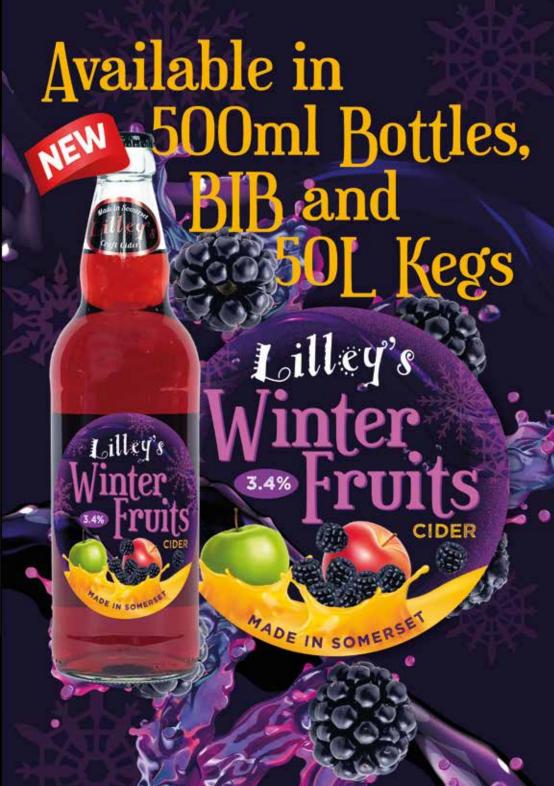

#### Winter Fruits 3.4%

We have expertly blended our crisp Somerset cider with apple and blackberry juice to create this wonderfully fruity sweet drink. Conjuring memories of apple and blackberry crumbles.

Winter Fruits 3.4% - Sparkling

Raspberry Lemonade 3.4% - Sparkling

Mango Rhubarb 4% - Sparkling 4% - Sparkling

Elderflower 3.4% - Sparkling

Cherries & Berries
4% - Sparkling

**Strawberry** 4% - Sparkling

Pineapple 3.4% - Sparkling 49