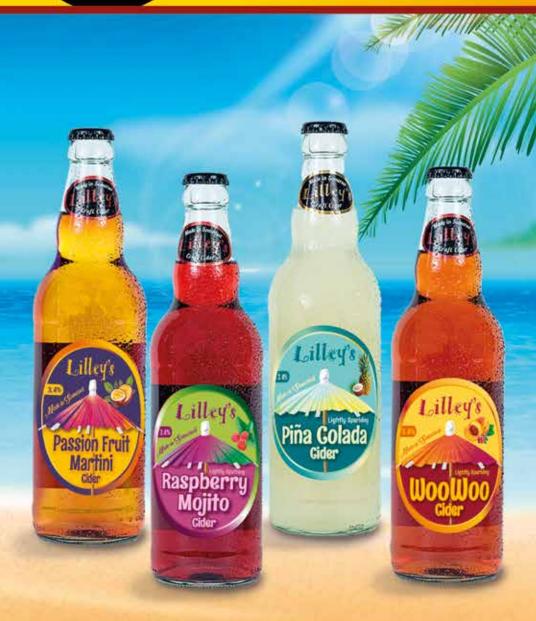

# LILLEY'S LIGHTLY SPARKLED CIDER COCKTAILS 500ML BOTTLES

#### Passion Fruit Martini 3.4%

A modern classic. A crowd-pleasing combination of vanilla and passionfruit with a hint of lime mixed with crisp Somerset cider.

The hint of lime cuts through the delightful sweetness of the passionfruit leaving you with subtle aromas and taste of vanilla. Serve over ice with half a passionfruit to garnish.

#### Raspberry Mojito 3.4%

Cuba meets Somerset. Refreshing raspberry, fresh mint & crisp Somerset cider make this an invigorating summer refresher. Sweet yet tangy, aromatic, and flavourful. Serve over ice with fresh raspberries and mint.

#### Woo Woo Cider 3.4%

Our fruity, playful take on this classic cocktail is sure to get you reminiscing of simpler days having fun! Luscious peach and tangy cranberry are combined with crisp Somerset cider making this a sweet lively joy. Serve on the rocks with a zingy wedge of lime.

#### Piña Colada Cider 3.4%

You'll never get caught in the rain with this deliciously fresh and cool Piña Colada cider. Pineapple, rum, and coconut are all blended with our crisp Somerset cider. Escape with this smooth, sweet and summery delight. Perfect when served over ice with a fresh pineapple wedge to gamish.