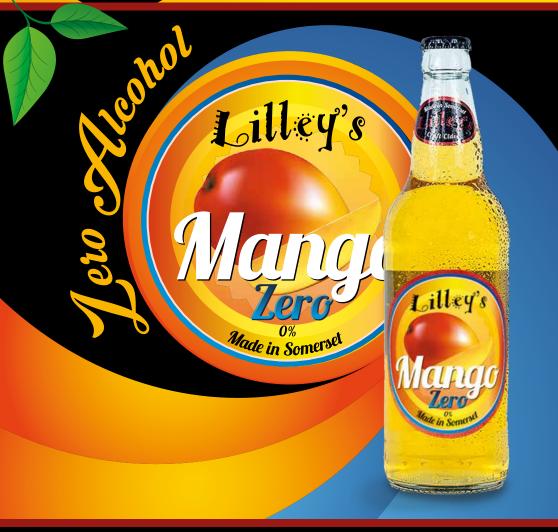

### LILLEY'S ZERO MANGO CIDER

All the flavour of Mango Cider but ZERO Alcohol.

Available in 500ml Bottles & Bag in Box (3L, 5L, 10L,20L)

#### Mango 4%

An aromatic sweet cider expertly blended with exotic mango to create a mouth watering tropical flavour.